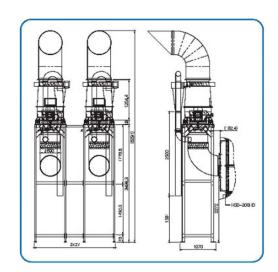

### **Turbo Cleaner (for HSD-330HD and HSD-MD Series)**

- 2 units (each 7.5kW) of Turbo Cleaner per each Grain Dryer have been applied
- High efficient Turbo Cleaners exhaust moisture and impurities during Dryer operation
- Separated impurities will be collected into Bag or Dust Box (optional)
- This system increases drying efficiency and keeps paddy quality which leads to high rice milling recovery also.
- Reduce investment for Civil Works and Building Construction by minimized installation area and unnecessary dust room

#### **Specifications**

| HSTC-75V | Size           | Electric-Power  |
|----------|----------------|-----------------|
|          | Ø 600 X 1888mm | 7.5kW, 3P, 380V |

<sup>\*</sup>Above specification can be changed without notice to promote its function or performance