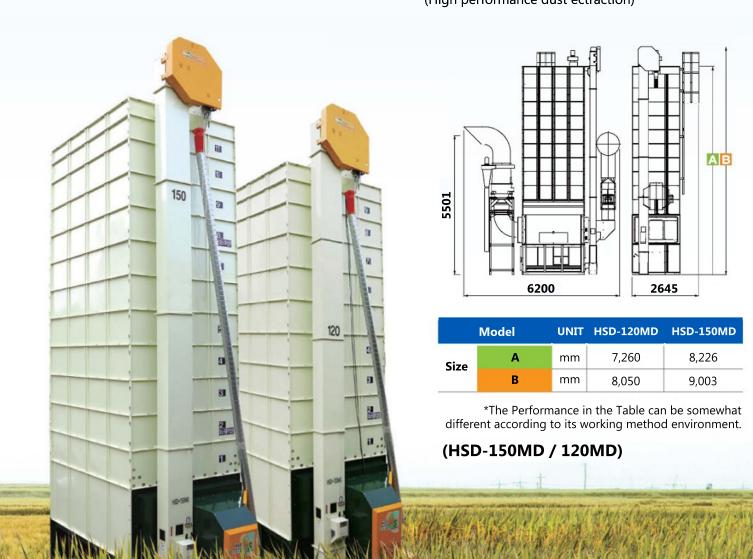

## **GRAIN DRYER MD-SERIES**

(Capacity: 12 ton, 15 ton)

### **Specifications**

| Model                | HSD-120MD                                                           | HSD-150MD                                 |
|----------------------|---------------------------------------------------------------------|-------------------------------------------|
| Capacity(kg/batch)   | 5,000 ~ 12,000                                                      | 5,000 ~ 15,000                            |
| Size (LxWxH) (mm)    | Turbo cleaner type: 6,200 x 2,645 x 8,050                           | Turbo cleaner type: 6,200 x 2,645 x 9,003 |
| Electric-Power       | Turbo cleaner type (7.5kW) 220V/3P/60Hz, 380V/3P/50Hz, 440V/3P/50Hz |                                           |
| Loading-time (min)   | 40 ~ 50                                                             | 55 ~ 65                                   |
| Discharge-time (min) | 45 ~ 55                                                             | 60 ~ 70                                   |

<sup>\*</sup>Above specification can be changed without notice to promote its function or performance