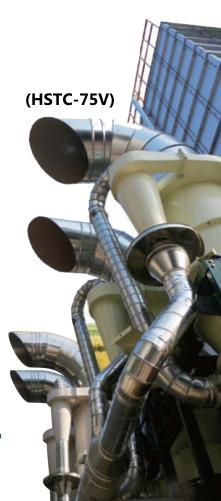

### **Turbo Cleaner (for HSD-330HD and HSD-MD Series)**

- 2 units (each 7.5kW) of Turbo Cleaner per each Grain Dryer have been applied
- High efficient Turbo Cleaners exhaust moisture and impurities during Dryer operation
- Separated impurities will be collected into Bag or Dust Box (optional)
- This system increases drying efficiency and keeps paddy quality which leads to high rice milling recovery also.
- Reduce investment for Civil Works and Building Construction by minimized installation area and unnecessary dust room

#### **Specifications**

| HSTC-75V | Size           | Electric-Power  |
|----------|----------------|-----------------|
|          | Ø 600 X 1888mm | 7.5kW, 3P, 380V |

<sup>\*</sup>Above specification can be changed without notice to promote its function or performance