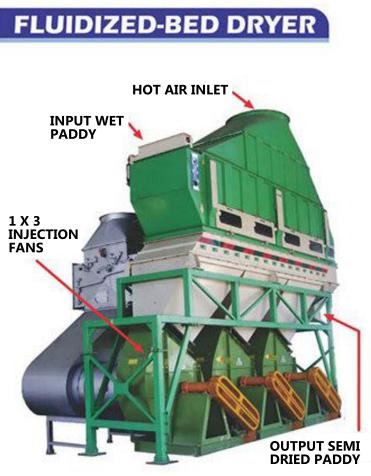

## **CONTINUOUS-FLOW DRYER**

- Best for high moisture content grain (above 20%) in short time (4-6 mins)
- Even moisture content grain output by fluidizing with completely mixed flow.
- Most eggs & insect, killed by thermal shock.
- Less power required by 3 injection fans.
- More user-friendly by automatic control feed rate according to moisture content
- More safety operation by auto temp. control and feed control.

| MODEL                                     | FB-20T          | FB-10T          |
|-------------------------------------------|-----------------|-----------------|
| INJECTION FANS (BPRc 801)                 | 3 Units         | 2 Units         |
| AIR VOLUME (CMM.)                         | 3 x 500 = 1,500 | 2 x 500 = 1,000 |
| (mm.wg)                                   | 152             | 152             |
| MOTOR POWER HP                            | 3x20,25=60,75   | 2x20,25=40,50   |
| CAPACITY (TPH)                            | 15-22           | 7-10            |
| VS %M.C. REDUCTION<br>(AT 35% M.C. INPUT) | 10%-5%          | 10%-5%          |
| OVERALL DIMENSION (m) WxLxH               | 5.5 x 7.0 x 7.2 | 5.2 x 6.0 x 7.2 |