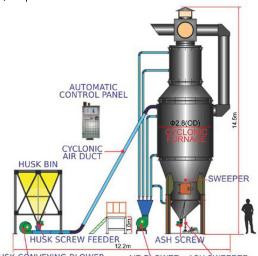

## RICE MASTER Cyclonic Husk Furnace

Direct Fired Biomass Furnace for Dryer

| MODEL                        | CHF-500 | CHF-1000 | CHF-1500 | CHF-2000 | CHF-3000 | CHF-5000 | CHF-6000 |
|------------------------------|---------|----------|----------|----------|----------|----------|----------|
| MAX HEAT POWER (kw)          | 500     | 1000     | 1500     | 2000     | 3000     | 5000     | 6000     |
| HUSK CONSUMPTION (kg/hr)     | 25-125  | 50-250   | 75-370   | 100-500  | 150-750  | 250-1250 | 300-1500 |
| TOTAL ELECTRIC POWER (HP)    | 6.5     | 6.5      | 6.5      | 6.5      | 7.5      | 9.5      | 9.5      |
| 1. Air Blower (HP)           | 2.0     | 2.0      | 2.0      | 2.0      | 2.0      | 3.0      | 3.0      |
| 2. Husk Screw Feeder (HP)    | 0.5     | 0.5      | 0.5      | 0.5      | 0.5      | 0.5      | 0.5      |
| 3. Husk Blower (HP)          | 3.0     | 3.0      | 3.0      | 3.0      | 3.0      | 5.0      | 5.0      |
| 4. Ash Screw Feeder Conveyor | 0.5     | 0.5      | 0.5      | 0.5      | 0.5      | 0.5      | 0.5      |
| 5. Ash Sweeper (HP)          | 0.5     | 0.5      | 0.5      | 0.5      | 0.5      | 0.5      | 0.5      |
| OVERALL DIMENSION [ØxH(m)]   | 1.0x4.5 | 1.2x5.6  | 1.6x7.5  | 2.0x8.0  | 2.7x11.2 | 2.7x13.2 | 2.7x14.5 |

## Features

High combustion efficiency with double cyclonic effect creating an air/husk vortex for a complete smoke free combustion.

The spiralling vortex of air forces ash to fall to the bottom of grate for automatic discharge.

Auto controlled husk feeder with PID control ensures regular and even hot air supply requiring minimum time delay between start up & actual operations.

(Temperature increase from 0 °C to 150 °C within 10 minutes).

HUSK CONVEYING BLOWER

AIR BLOWER ASH SWEEPER

Typical Installation of CHF with Fluidized Bed Dryer

Typical Installation of CHF with Fluidized Bed Dryer and LSU

Exclusively Distributed by:

**Projects Undertaken** 