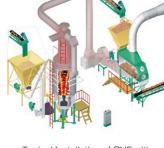

HUSK CONVEYING BLOWER

AIR BLOWER ASH SWEEPER

Typical Installation of CHF with Fluidized Bed Dryer

Typical Installation of CHF with Fluidized Bed Dryer and LSU

Exclusively Distributed by:

**Projects Undertaken** 