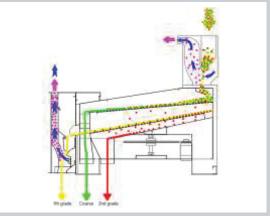

## LKGA – The economical and compact screening machine.

Easy maintenance / Fast screen change
Optimum accessibility thanks to access from the front to change

**Optimal cleaning**With combined inlet and outlet aspiration the GrainPlus meet the highest requirements by very dust laden products.

**Isolation of metallic contamination**An optional magnet in the vertical sifter removes metallic objects out of the main product.

**High system availability**Safety equipment such as the oscillation monitor on the screen box provide protection against malfunctions.