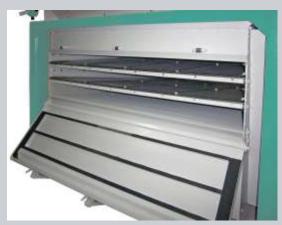

## LKGA – The economical and compact screening machine.

Easy maintenance / Fast screen change
Optimum accessibility thanks to access from the front to change

**Optimal cleaning**With combined inlet and outlet aspiration the GrainPlus meet the highest requirements by very dust laden products.