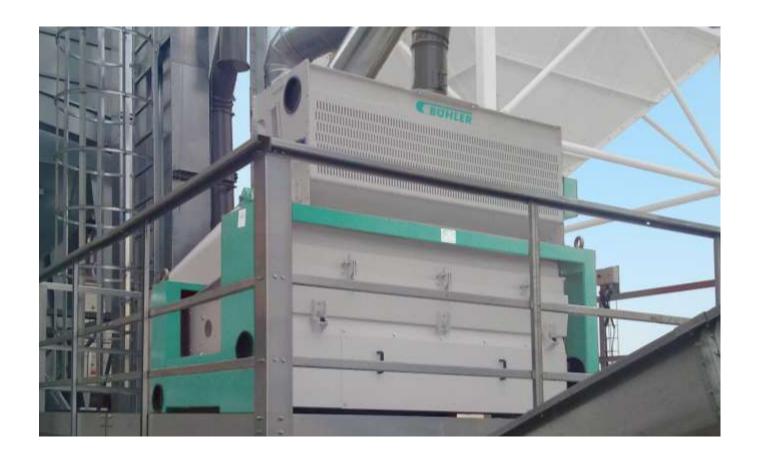

### GrainPlus.

The economical and compact screening machine.

The screening machine GrainPlus LKGA provides the same benefits as the machines of the Schmidt-Seeger SMA series, but it is additionally equipped with an optional inlet aspiration system and allows easy access to the screens from the front. Even in particularly dusty environments, the machines of the GrainPlus series guarantee excellent cleaning results. They are optimally suited for applications in plants for the reception and storage of grain and other bulk materials, port facilities, mills, silo and storage plants, seed processing plants as well as malting plants.