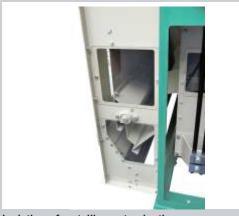

## LKGA – The economical and compact screening machine.

Easy maintenance / Fast screen change
Optimum accessibility thanks to access from the front to change

**Optimal cleaning**With combined inlet and outlet aspiration the GrainPlus meet the highest requirements by very dust laden products.

**Isolation of metallic contamination**An optional magnet in the vertical sifter removes metallic objects out of the main product.

**High system availability**Safety equipment such as the oscillation monitor on the screen box provide protection against malfunctions.