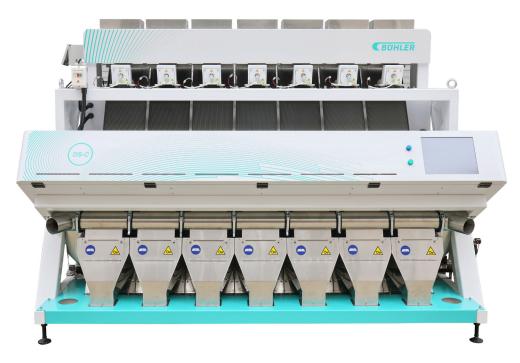

DS-C Rice Optical Sorter.

Designed to stand the test of time.

Ē



# DS-C The all-in-one rice sorting solution.



### Validated for reliability by Bühler SORTEX London.

#### Design validated by Bühler SORTEX experts and backed by a lifetime ejector warranty.

Provides many years of reliability with stable performances. Weak-points engineered out using DfR (Designed for Reliability) design methodology.

#### Flexibility to meet both domestic and export quality standards.

Maximize revenue streams and turnover with the ability to tailor the sort to suit the required standards.

#### Protect your brand and reduce risks of financial penalties and product returns.

Delivers cleanest product, concentrated reject and highest bagging capacity despite fluctuating raw material contamination levels.

#### Help Bühler in the fight against climate change.

A reduction in wasted product, energy and air consumpti