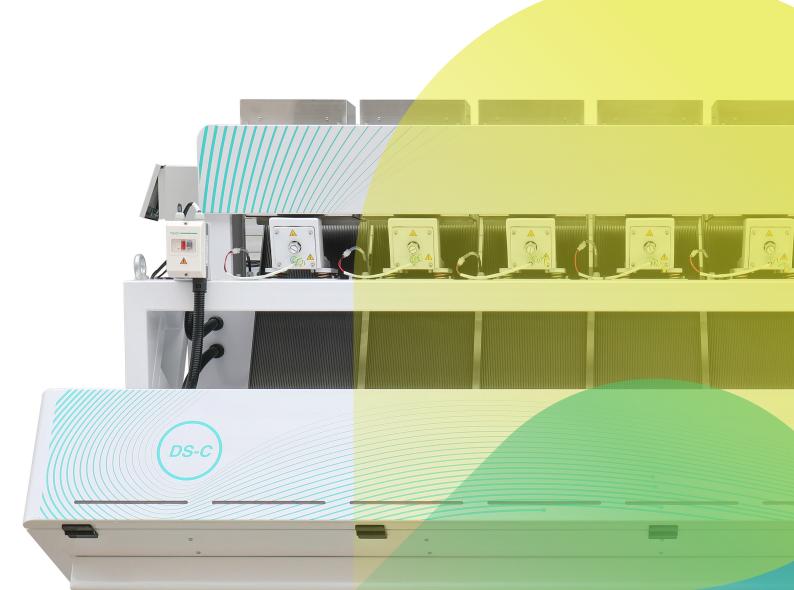

# DS-C The all-in-one rice sorting solution.

#### Design validated by Bühler SORTEX experts and backed by a lifetime ejector warranty.

Provides many years of reliability with stable performances. Weak-points engineered out using DfR (Designed for Reliability) design methodology.