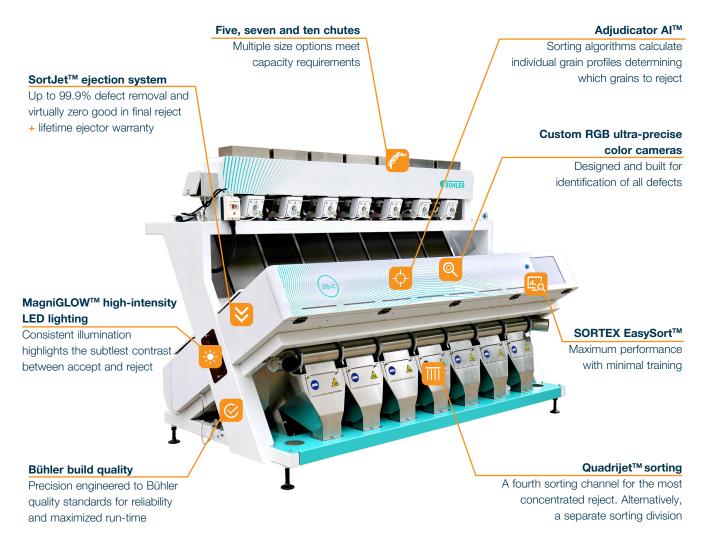

# DS-C The all-in-one rice sorting solution.

### Validated for reliability by Bühler SORTEX London.

#### Design validated by Bühler SORTEX experts and backed by a lifetime ejector warranty.

Provides many years of reliability with stable performances. Weak-points engineered out using DfR (Designed for Reliability) design methodology.

#### Protect your brand and reduce risks of financial penalties and product returns.

Delivers cleanest product, concentrated reject and highest bagging capacity despite fluctuating raw material contamination levels.