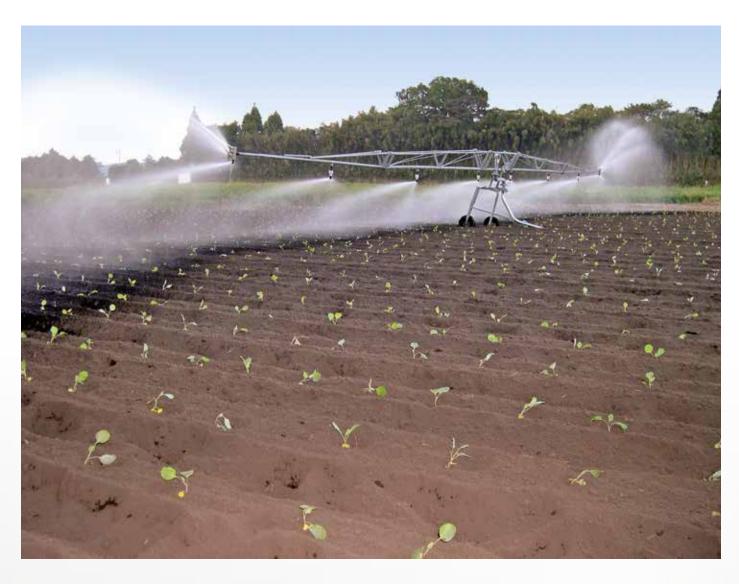

### Largest model in the A-Series is a true Irrigation Specialist

Pro-gardening, Parkland, horticulture, golf courses, sports facilities and model farms – the RAINSTAR A3 multi-tasks in most applications – a smart choice for irrigation.

- RAINSTAR A3 with BAUER specific PE-pipe,
  Hot-galvanized pipe reel, turntable and chassis
- Two-wheel gun-trolley with wide-profile tyres.
  Adapts easily to any crop row spacing. The chassis has a rotating pipe reel and integrated leg supports
- Drive system is BAUER full-flow turbine
- 3 Speed adjustable V-belt transmission
- Mechanical speed regulator with automatic pipe layering compensator
- Speed-change gearbox with PTO winding system
- Power transmission is via precision chain drive
- Automatic gun-trolley lift
- Automatic final shut-off device
- PE-pipe rewind system with precision rewind shaft and strong support chassis
- Single axle chassis with universal variable track width ranging from 1000 – 1500 mm

#### Use scheme

To swivel the RAINSTAR A3 reel to the required working position is simple and easily undertaken by one person. Gives high operating efficiency maximising working hours. From a single position, irrigation can be undertaken in two directions.