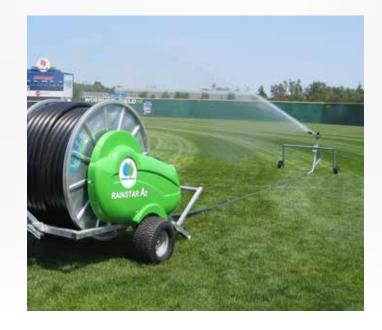

### Largest model in the A-Series is a true Irrigation Specialist

Pro-gardening, Parkland, horticulture, golf courses, sports facilities and model farms – the RAINSTAR A3 multi-tasks in most applications – a smart choice for irrigation.

#### Use scheme

To swivel the RAINSTAR A3 reel to the required working position is simple and easily undertaken by one person. Gives high operating efficiency maximising working hours. From a single position, irrigation can be undertaken in two directions.