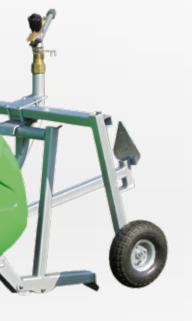

Quick and easy swiveling of the reel into its required working position is easily done by only one person due to a 3-wheel chassis and automatic gun trolley lift.

#### **Booster pump (optional)**

With additional tank for approx.12 hours of operation. Powered by Honda engine – directly mounted on the turntable.

Automatic gun trolley lift at the end of irrigation strip – simple adjustment of the track width – for rain guns as well as for boom carts (A3).