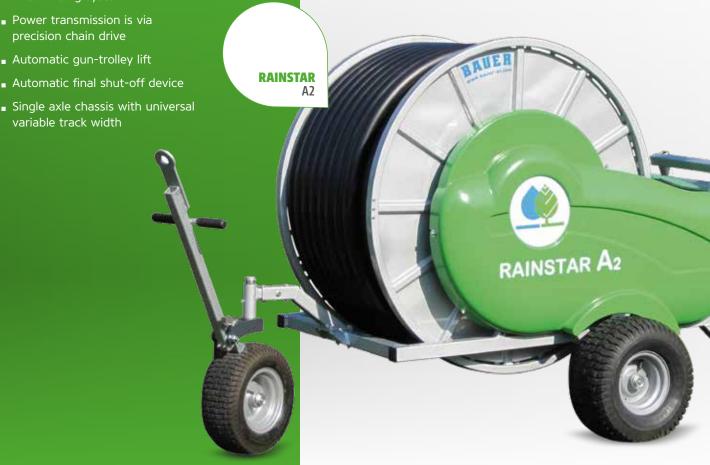

■ BAUER Speed-change gearbox with PTO winding system

Power transmission is via precision chain drive

Automatic gun-trolley lift

 Single axle chassis with universal variable track width

Easy handling, optimal output and innovative technology make the new A-Series irrigation machines from BAUER ideal for a wide variety of applications such as Sports facilities, parkland, schools, golf courses, garden centers, cemeteries, etc.