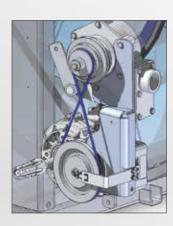

#### **Compact Drive Unit**

The compact drive unit includes the BAUER full-flow turbine, the V-belt transmission and speed change gearbox.

This unit offers the optimum in economy and operating efficiency. Power transmission to the pipe reel is via a strong high-quality chain and precision laser-cut toothed gear elements. This

optimised design offers extremely low pressure loss and high efficiency power output.