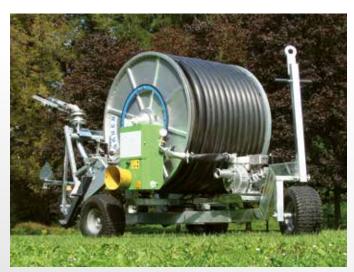

# **RAINSTAR**

#### Standard delivery:

- RAINSTAR A1 with BAUER specific PE-pipe
- Hot-galvanized pipe reel and chassis
- Two-wheel gun-trolley with wide-profile tyres and integrated leg supports
- Drive system is BAUER full-flow turbine TCN 10
- 3 Speed adjustable V-belt transmission
- Mechanical speed regulator with automatic pipe layering compensator

■ BAUER Speed-change gearbox with PTO winding system

Power transmission is via precision chain drive

Automatic gun-trolley lift

 Single axle chassis with universal variable track width

Easy handling, optimal output and innovative technology make the new A-Series irrigation machines from BAUER ideal for a wide variety of applications such as Sports facilities, parkland, schools, golf courses, garden centers, cemeteries, etc.

The same philosophy of quality, technology, and precision applied to our larger Rainstar units used in agriculture can also be found in the A-Series models.

Highest value due to an extraordinary price-performance ratio, best irrigation efficiency and wide range of applications.

Quick and easy swiveling of the reel into its required working position is easily done by only one person due to a 3-wheel chassis and automatic gun trolley lift.