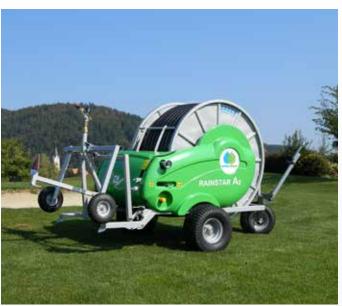

# **RAINSTAR**

### The compact series in a modern design

The same philosophy of quality, technology, and precision applied to our larger Rainstar units used in agriculture can also be found in the A-Series models.

Highest value due to an extraordinary price-performance ratio, best irrigation efficiency and wide range of applications.

Quick and easy swiveling of the reel into its required working position is easily done by only one person due to a 3-wheel chassis and automatic gun trolley lift.