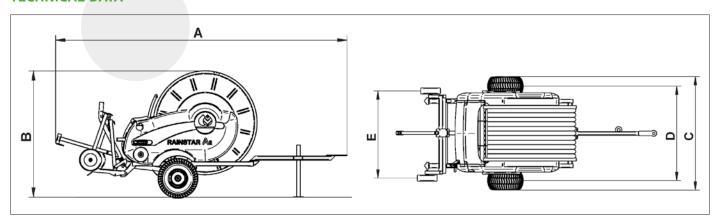

#### **Dimensions**

| RAINSTAR<br>Model | A mm  | B mm  | C mm  | D mm  | E mm          |
|-------------------|-------|-------|-------|-------|---------------|
| A2                | 3.420 | 1.480 | 1.490 | 1.240 | 1.000 - 1.500 |
| A3                | 3.550 | 1.690 | 1.730 | 1.250 | 1.000 - 1.500 |