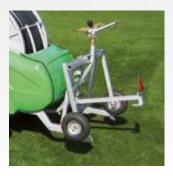

#### **Booster pump (optional)**

With additional tank for approx.12 hours of operation. Powered by Honda engine – directly mounted on the turntable.

Automatic gun trolley lift at the end of irrigation strip – simple adjustment of the track width – for rain guns as well as for boom carts (A3).