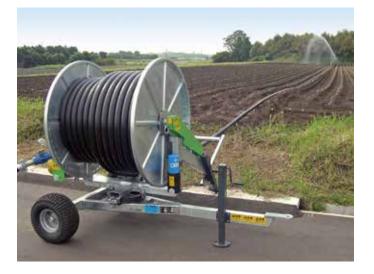

### **RAINSTAR** A3

### Largest model in the A-Series is a true Irrigation Specialist

Pro-gardening, Parkland, horticulture, golf courses, sports facilities and model farms – the RAINSTAR A3 multi-tasks in most applications – a smart choice for irrigation.

- RAINSTAR A3 with BAUER specific PE-pipe,
  Hot-galvanized pipe reel, turntable and chassis
- Two-wheel gun-trolley with wide-profile tyres.
  Adapts easily to any crop row spacing. The chassis has a rotating pipe reel and integrated leg supports
- Drive system is BAUER full-flow turbine
- 3 Speed adjustable V-belt transmission
- Mechanical speed regulator with automatic pipe layering compensator
- Speed-change gearbox with PTO winding system
- Power transmission is via precision chain drive
- Automatic gun-trolley lift
- Automatic final shut-off device
- PE-pipe rewind system with precision rewind shaft and strong support chassis
- Single axle chassis with universal variable track width ranging from 1000 – 1500 mm