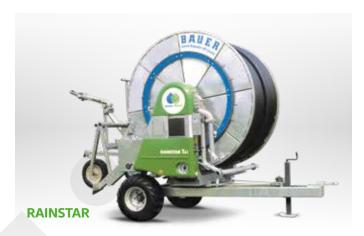

# **RAINSTAR**

### The compact series in a modern design

#### Standard delivery:

- RAINSTAR A1 with BAUER specific PE-pipe
- Hot-galvanized pipe reel and chassis
- Two-wheel gun-trolley with wide-profile tyres and integrated leg supports
- Drive system is BAUER full-flow turbine TCN 10
- 3 Speed adjustable V-belt transmission
- Mechanical speed regulator with automatic pipe layering compensator

■ BAUER Speed-change gearbox with PTO winding system

Power transmission is via precision chain drive

Automatic gun-trolley lift

 Single axle chassis with universal variable track width

Easy handling, optimal output and innovative technology make the new A-Series irrigation machines from BAUER ideal for a wide variety of applications such as Sports facilities, parkland, schools, golf courses, garden centers, cemeteries, etc.