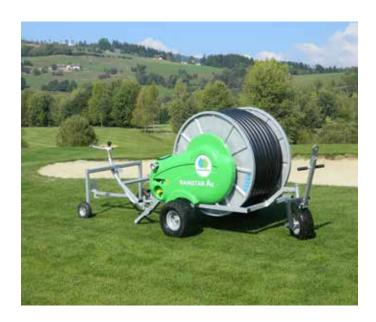

## AINSTAR A

THE MULTI-TALENTED PRO FOR A WIDE VARIETY OF APPLICATIONS

# **RAINSTAR**

### The compact series in a modern design

■ BAUER Speed-change gearbox with PTO winding system

Power transmission is via precision chain drive

Automatic gun-trolley lift

 Single axle chassis with universal variable track width

Easy handling, optimal output and innovative technology make the new A-Series irrigation machines from BAUER ideal for a wide variety of applications such as Sports facilities, parkland, schools, golf courses, garden centers, cemeteries, etc.