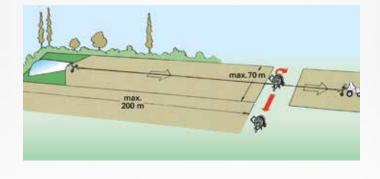

Quick and easy swiveling of the reel into its required working position is easily done by only one person due to a 3-wheel chassis and automatic gun trolley lift.

#### Use scheme

To swivel the RAINSTAR A3 reel to the required working position is simple and easily undertaken by one person. Gives high operating efficiency maximising working hours. From a single position, irrigation can be undertaken in two directions.