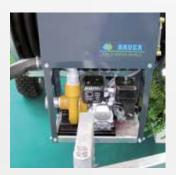

#### **Booster pump (optional)**

With additional tank for approx.12 hours of operation. Powered by Honda engine – directly mounted on the turntable.

Automatic gun trolley lift at the end of irrigation strip – simple adjustment of the track width – for rain guns as well as for boom carts (A3).