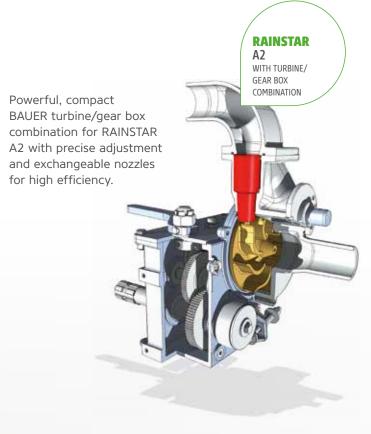

#### **Compact Drive Unit**

The compact drive unit includes the BAUER full-flow turbine, the V-belt transmission and speed change gearbox.

This unit offers the optimum in economy and operating efficiency. Power transmission to the pipe reel is via a strong high-quality chain and precision laser-cut toothed gear elements. This

optimised design offers extremely low pressure loss and high efficiency power output.